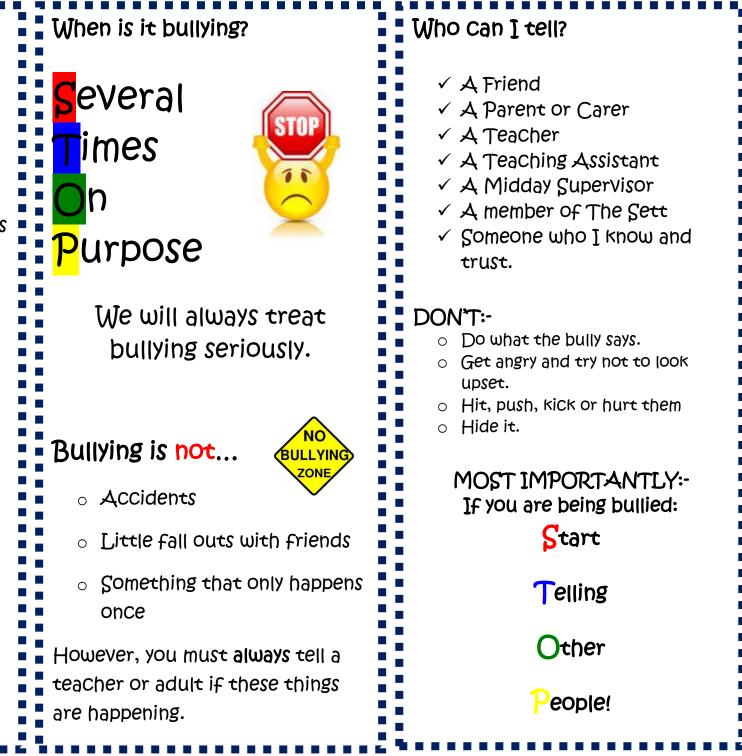

## What is Bullying?

A bully is someone who hurts someone else by using behaviour which is meant to hurt, frighten or upset another person. It Can aim to hurt a group of people or just one person and Can be done by a group or just one person! This behaviour is repeated many times.

<u>Emotional</u>: Hurting people's feelings and leaving people out. <u>PhysiCal</u>: PunChing, kiCking, spitting, hitting and pushing. <u>Verbal</u>: Being teased name Calling <u>Cyber</u>: saying unkind things by text, email and online. <u>PrejudiCe related</u>: Calling you names because of ethnicity, gender, or religion as examples.