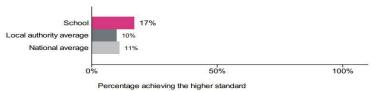

| Maths                           |  |
|---------------------------------|---------------------------------|---------------------------------|--|
| Number of pupils = 64           | Number of pupils = 64           | Number of pupils = 64           |  |
| Pupils with adjusted scores = 0 | Pupils with adjusted scores = 0 | Pupils with adjusted scores = 0 |  |
| Average -0.09                   | Average 0.42                    | Above average 1.52              |  |
| 7 tt G. a.g. c. to c            | /trolugo criz                   | Above average 1.02              |  |

## Reading, writing and maths combined

Percentage of pupils achieving the expected standard or higher

Number of pupils = 64



### Percentage of pupils achieving the higher standard

Number of pupils = 64



# Average scaled score in: Reading Number of pupils = 64 Average scaled score in reading Maths Number of pupils = 64 107.3 School Local authority average 104.8 105.0 100 120