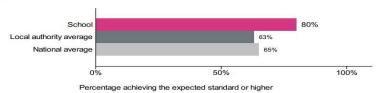

## Reading, writing and maths combined

Percentage of pupils achieving the expected standard or higher

Number of pupils = 64