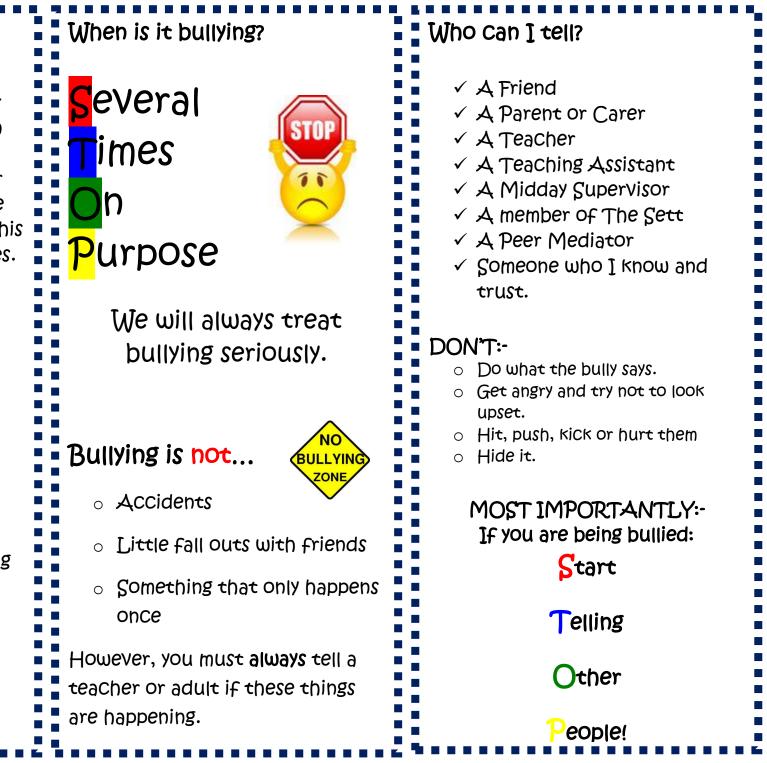

## What is Bullying?

A bully is someone who hurts someone else by using behaviour which is meant to hurt, frighten or upset another person. It Can aim to hurt a group of people or just one person and Can be done by a group or just one person! This behaviour is repeated many times.

<u>Emotional</u>: Hurting people's feelings and leaving people out. <u>Physical</u>: Punching, kicking, spitting, hitting and pushing. <u>Verbal</u>: Being teased name calling <u>Cyber</u>: saying unkind things by text, email and online. <u>Prejudice related</u>: Calling you names because of the colour of your skin or calling people gay.