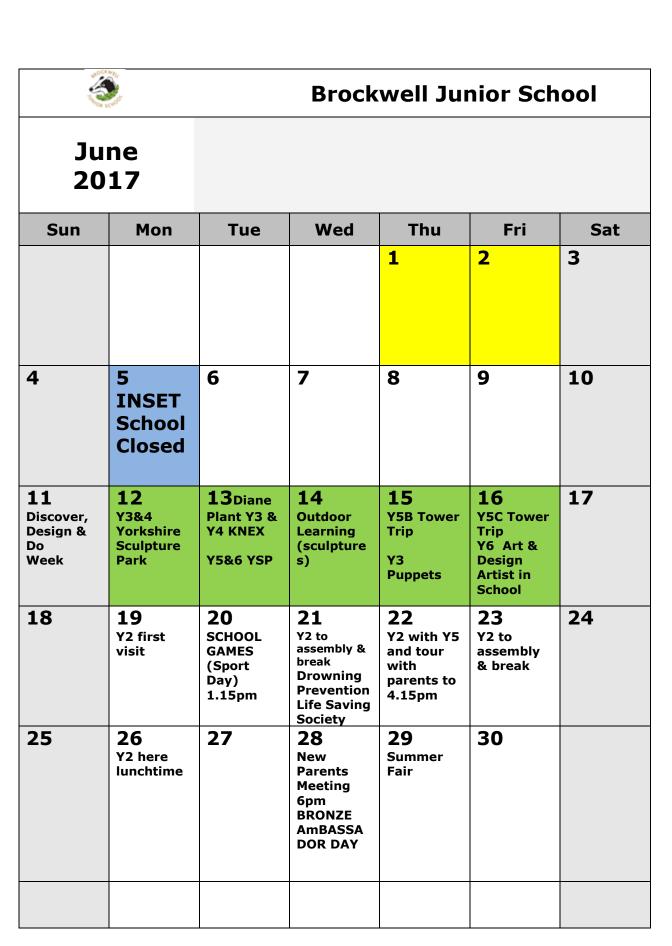

Academic Year 2016 to 2017

|          | <u>)</u> | Brockwell Junior School |     |     |     |     |
|----------|----------|-------------------------|-----|-----|-----|-----|
| Ар<br>20 |          |                         |     |     |     |     |
| Sun      | Mon      | Tue                     | Wed | Thu | Fri | Sat |
|          |          |                         |     |     |     | 1   |
| 2        | 3        | 4                       | 5   | 6   | 7   | 8   |
| 9        | 10       | 11                      | 12  | 13  | 14  | 15  |
| 16       | 17       | 18                      | 19  | 20  | 21  | 22  |
| 23       | 24       | 25                      | 26  | 27  | 28  | 29  |
| 30       |          |                         |     |     |     |     |